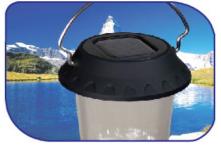

## Ultra bright 6 LEDs

Integrated solar cell

Rubber coated housing

Integrated handle