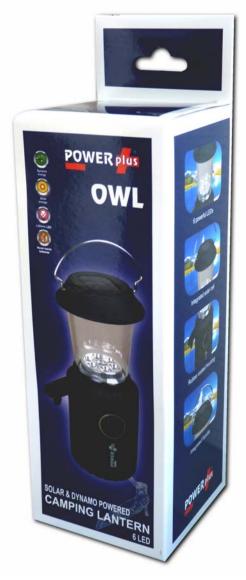

## DYNAMO - SOLAR LED CAMPING LANTERN 6 LED

0000

POWER

## The POWERplus® Owl DYNAMO-SOLAR 6 LED CAMPING LANTERN

Enjoy the freedom of mobile light everywhere you go. The POWERplus® Owl is a 6 LED camping lantern which can easily be carried by the integrated carry handle.

Take your camping lantern everywhere!

The 6 ultra bright LEDs of the Owl guarantee a high performance camping light. The rubber coated design gives the Owl a tough protection with a comfortable feel and a pleasing appearance.

## Ultra bright 6 LEDs

Integrated solar cell

Rubber coated housing

Integrated handle