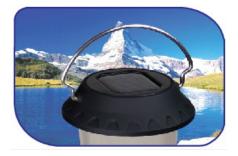

## The POWERplus® Owl DYNAMO-SOLAR 6 LED CAMPING LANTERN

Enjoy the freedom of mobile light everywhere you go. The POWERplus® Owl is a 6 LED camping lantern which can easily be carried by the integrated carry handle.

## Ultra bright 6 LEDs

Integrated solar cell

Rubber coated housing

Integrated handle