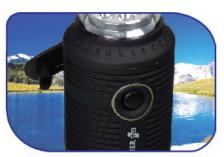

## The POWERplus® Owl DYNAMO-SOLAR 6 LED CAMPING LANTERN

Enjoy the freedom of mobile light everywhere you go. The POWERplus® Owl is a 6 LED camping lantern which can easily be carried by the integrated carry handle.

Take your camping lantern everywhere!

The 6 ultra bright LEDs of the Owl guarantee a high performance camping light. The rubber coated design gives the Owl a tough protection with a comfortable feel and a pleasing appearance.