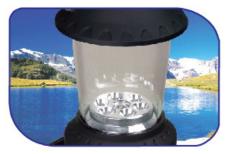

## DYNAMO - SOLAR LED CAMPING LANTERN 6 LED

0000

POWER

## The POWERplus® Owl DYNAMO-SOLAR 6 LED CAMPING LANTERN

Enjoy the freedom of mobile light everywhere you go. The POWERplus® Owl is a 6 LED camping lantern which can easily be carried by the integrated carry handle.

Take your camping lantern everywhere!

The 6 ultra bright LEDs of the Owl guarantee a high performance camping light. The rubber coated design gives the Owl a tough protection with a comfortable feel and a pleasing appearance.

## Ultra bright 6 LEDs

Integrated solar cell

Rubber coated housing

Integrated handle