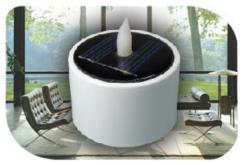

## POWERplus® Nightmoth Flickering effect SOLAR CANDLE

The Nightmoth is a safe solar powered candle with a flickering effect just like a real candle.

Charge in daytime by day- or sunlight and at night the candle starts automatically through the built-in daylight sensor.

Integrated daylight sensor for automatic switch on. Manual on/off switch integrated in base

Safe candle: looks like a real candle but without fire

## Technical details:

| Solar panel                    | 2V 60mA polychrystalline |
|--------------------------------|--------------------------|
| LED color                      | yellow, 1 pc.            |
| Battery                        | 1.2V 600mAh AAA Ni-MH    |
| Size                           | 10,8 cm * 6,2ø           |
| Lighting time after 1 hour     | 1 hours                  |
| charge in sun                  |                          |
| Lighting time fully charged    | 20 hours                 |
| Charging time battery for full | 24 hours                 |
| charge                         |                          |