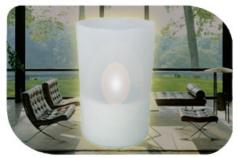

## POWERplus® Nightmoth Flickering effect SOLAR CANDLE

The Nightmoth is a safe solar powered candle with a flickering effect just like a real candle.

Charge in daytime by day- or sunlight and at night the candle starts automatically through the built-in daylight sensor.

Ideal for use with children or with elderly people: no open fire and you can see no difference compared with a normal candle.

Solar candle in milky glass style plastic holder

Flickering effect like a real candle

Integrated daylight sensor for automatic switch on. Manual on/off switch integrated in base

Safe candle: looks like a real candle but without fire