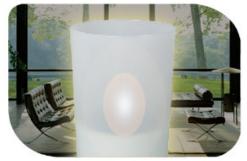

## POWERplus® Nightmoth Flickering effect SOLAR CANDLE

The Nightmoth is a safe solar powered candle with a flickering effect just like a real candle.

Charge in daytime by day- or sunlight and at night the candle starts automatically through the built-in daylight sensor.

Ideal for use with children or with elderly people: no open fire and you can see no difference compared with a normal candle.

Solar candle in milky glass style plastic holder

Flickering effect like a real candle

Integrated daylight sensor for automatic switch on. Manual on/off switch integrated in base

Safe candle: looks like a real candle but without fire