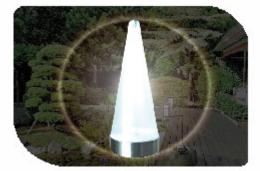

You can select normal LED mode or color changing LED mode to act as a colour changing mood light.

Powerful double solar cell

Made of durable materials

Built-in daylight sensor for automatically switching on and off

Normal mode

Colour changing mode

Solar cell: 0,14W Battery: AA Ni-MH 600 mAh 1.2V Product size: 22,5 cm / ø 8 cm Height on pole: 68 cm ø pole: 1 cm Weight: 176 gram (including pole)