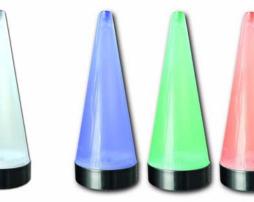

You can select normal LED mode or color changing LED mode to act as a colour changing mood light.

Powerful double solar cell

Made of durable materials

Built-in daylight sensor for automatically switching on and off

Normal mode

Colour changing mode

Solar cell: 0,14W Battery: AA Ni-MH 600 mAh 1.2V Product size: 22,5 cm / ø 8 cm Height on pole: 68 cm ø pole: 1 cm Weight: 176 gram (including pole)