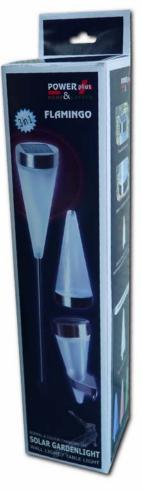

## POWERplus® Flamingo Normal & Colour Changing LED SOLAR GARDENLIGHT Wall Light / Table Light

The POWERplus Flamingo is a 3 in 1 solar light. You can use this light in 3 ways:

- Garden light
- Wall light
- Table light

Want to have a light on the table on a nice summer evening? Release the Flamingo from the wall holder and you have a table light. Want to have decoration light in the garden ? Just connect the Flamingo to the stainless steel pole and you have a beautiful garden light.