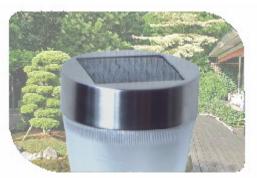

## SOLAR 3 in 1 DESIGN GARDEN LIGHT

## POWERplus® Flamingo Normal & Colour Changing LED SOLAR GARDENLIGHT Wall Light / Table Light

The POWERplus Flamingo is a 3 in 1 solar light. You can use this light in 3 ways:

- Garden light
- Wall light
- Table light

Want to have a light on the table on a nice summer evening? Release the Flamingo from the wall holder and you have a table light. Want to have decoration light in the garden ? Just connect the Flamingo to the stainless steel pole and you have a beautiful garden light.