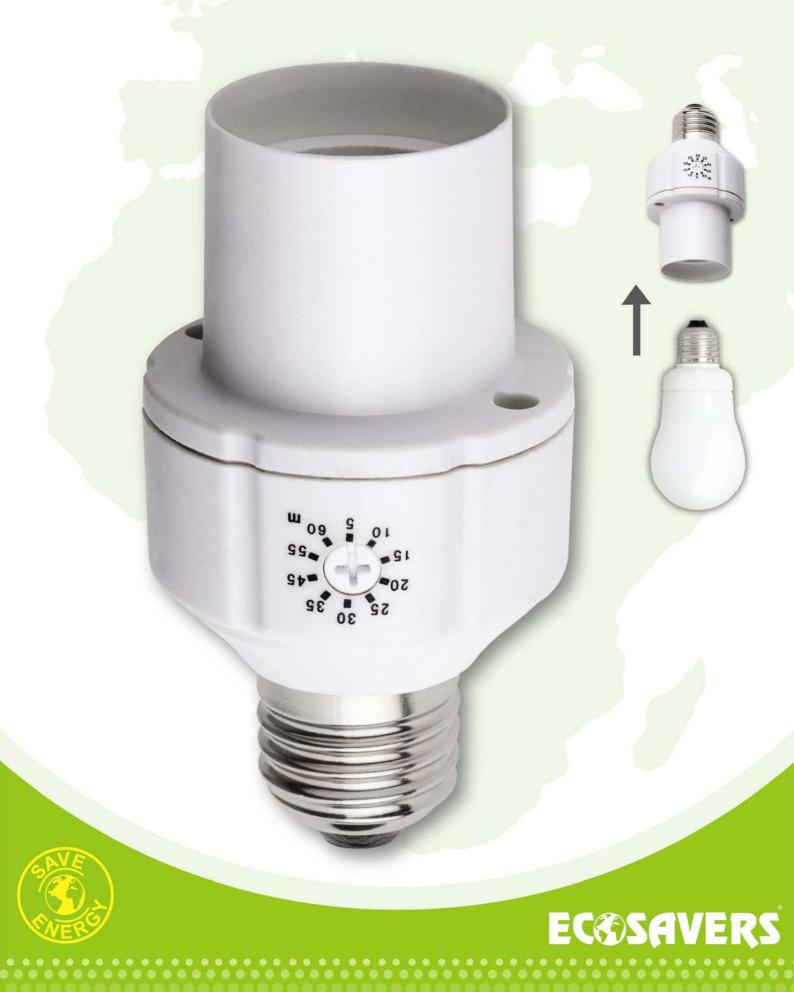

## EcoSavers® Lampbase Timer

Everybody will recognise the problem. You enter a room and somebody before you left the lights on. A waste of energy and money.

EcoSavers now brings you the solution! This patented and design registered product saves energy in an easy way.

Just connect the lampbasetimer between the lamp base and the lamp and select the time you want to switch off the light automatically (between 5 and 60 minutes). When you or someone else forgets to switch off the light, the lampbasetimer will do it for you. An effective and easy way to save energy.

Plug and play. Installed in only a few seconds.

EU patent no. 1038660 EU design registration no. 001901893

Working voltage: Max. power: Incandescent lamp: Energy saving lamp: Lamp base : 220-240V/50Hz

60 Watt 20W E27