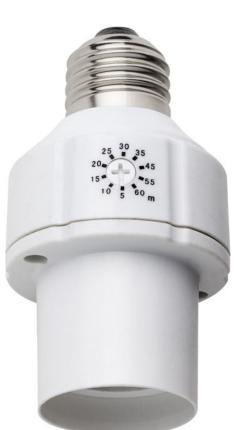

Just connect the lampbasetimer between the lamp base and the lamp and select the time you want to switch off the light automatically (between 5 and 60 minutes). When you or someone else forgets to switch off the light, the lampbasetimer will do it for you. An effective and easy way to save energy.

Plug and play. Installed in only a few seconds.

EU patent no. 1038660 EU design registration no. 001901893

Working voltage: Max. power: Incandescent lamp: Energy saving lamp: Lamp base : 220-240V/50Hz

60 Watt 20W E27